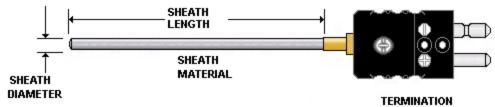

East Coast Sensors

## **Rigid mineral insulated thermocouple** Style TM1



STYLE

## Ordering Information Part Number

| Part Number |                  |                         |                         |                                      |                                           |               |                           | Optional                 |                           |                                           |                                         |  |
|-------------|------------------|-------------------------|-------------------------|--------------------------------------|-------------------------------------------|---------------|---------------------------|--------------------------|---------------------------|-------------------------------------------|-----------------------------------------|--|
| ①<br>TM1    | ②<br>Calibration | ③<b