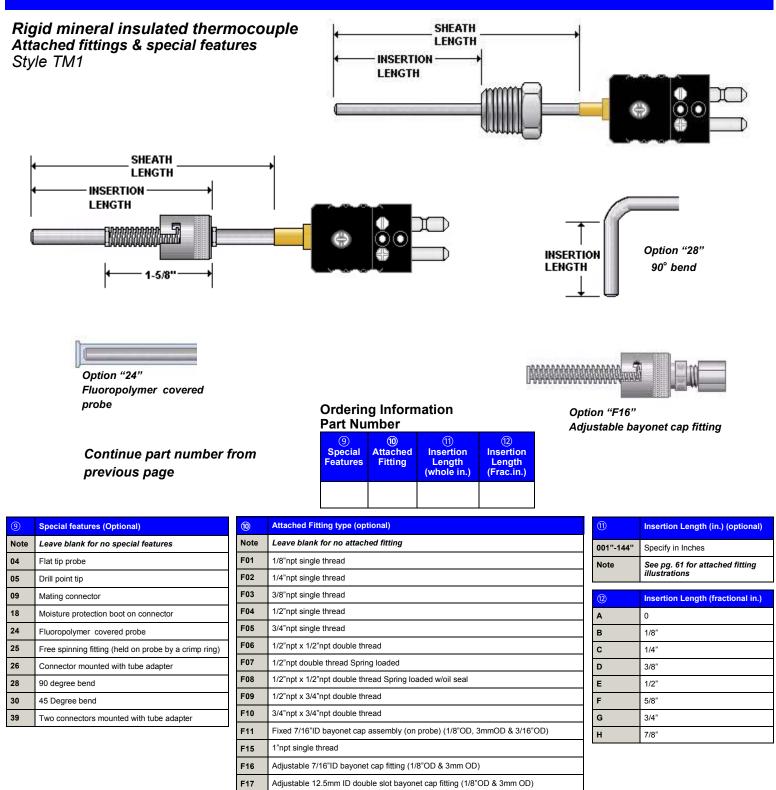

## **Rigid mineral insulated thermocouple** Style TM1

STYLE

## Ordering Information Part Number

| Part Number |                  |                         |                         |                                      |                                           |               |                           | Optional                 |                           |                                           |                                         |  |
|-------------|------------------|-------------------------|-------------------------|--------------------------------------|-------------------------------------------|---------------|---------------------------|--------------------------|---------------------------|-------------------------------------------|-----------------------------------------|--|
| ①<br>TM1    | ②<br>Calibration | ③<br>Sheath<br>Diameter | ④<br>Sheath<br>Material | 5<br>Sheath<br>Length<br>(whole In.) | 6<br>Sheath<br>Length<br>(fractional In.) | ⑦<br>Junction | 8<br>Termination<br>Style | 9<br>Special<br>Features | 10<br>Attached<br>Fitting | (1)<br>Insertion<br>Length<br>(whole in.) | 12<br>Insertion<br>Length<br>(Frac.in.) |  |
| TM1         |                  |                         |                         |                                      |                                           |               |                           |                          |                           |                                           |                                         |  |

| 2 | Calibration                             | 4                                                                                                                                                            | Sheath Material                 | 0                            | Junction                                                                 | 9    |                                             | Special features (optional)  |  |  |
|---|-----------------------------------------|--------------------------------------------------------------------------------------------------------------------------------------------------------------|---------------------------------|------------------------------|--------------------------------------------------------------------------|------|---------------------------------------------|------------------------------|--|--|
| J | Туре Ј                                  | F                                                                                                                                                            | 304 SS                          | G                            | Grounded (Single)                                                        | No   | te                                          | See next page                |  |  |
| к | Туре К                                  | н                                                                                                                                                            | 316 SS                          | U                            | Ungrounded (Single)                                                      | (10) |                                             | Attached Fitting (optional)  |  |  |
| т | Туре Т                                  | м                                                                                                                                                            | INCONEL (600)                   | Е                            | Exposed (Single)                                                         | No   | te                                          | See next page                |  |  |
| E | Туре Е                                  | N                                                                                                                                                            | 446 SS                          | R                            | Exposed & Recessed (Single)                                              |      |                                             |                              |  |  |
| w | Type J (special limits)                 | Ρ                                                                                                                                                            | 310 SS                          | w                            | Grounded (Dual)                                                          | (1)  |                                             | Insertion length (whole in.) |  |  |
| х | Type K (special limits)                 | Q                                                                                                                                                            | Hastelloy X                     | x                            | Ungrounded & Isolated (Dual)                                             | Not  |                                             | ote See next page            |  |  |
| Y | Type T (special limits)                 | R                                                                                                                                                            | Pyrosil D                       | Y                            | Ungrounded Common (Dual)                                                 | (12) |                                             | Insertion Length (frac.in.)  |  |  |
| z | Type E (special limits)                 |                                                                                                                                                              |                                 | z                            | Exposed & Isolated (Dual)                                                | No   | te                                          | See next page                |  |  |
| 3 | Sheath Diameter                         | <b>5</b><br>001"-360"                                                                                                                                        | Sheath Length Specify in Inches | Note                         | Ungrounded & Isolated (option "X") only available<br>in .188"OD & larger |      | See                                         | next page for optional       |  |  |
| A | .032" (0.8mm)                           | Note                                                                                                                                                         | Over 360" contact factory       |                              |                                                                          |      | attached fittings                           |                              |  |  |
| в | .040" (1mm)                             | 6                                                                                                                                                            | Chaoth Longth (fractional in )  | 8                            | Termination style                                                        |      | & special features<br>(Fields 9,10,11 & 12) |                              |  |  |
| с | .059" (1.5mm)                           |                                                                                                                                                              | Sheath Length (fractional in.)  | c                            | Standard male plug (400°F)                                               |      | (110,000 0,10,11 0,12)                      |                              |  |  |
| D | .062" (1.57mm) (1/16") B<br>.079" (2mm) |                                                                                                                                                              | 0                               | D                            | High temp male Plug (660°F)                                              |      |                                             |                              |  |  |
| E |                                         |                                                                                                                                                              | 1/8"                            | E Max temp male Plug (800°F) |                                                                          |      |                                             |                              |  |  |
| F | .092" (2.3mm)                           | с                                                                                                                                                            | 1/4"                            | F                            |                                                                          |      |                                             |                              |  |  |
| G | .118" (3mm) E                           |                                                                                                                                                              | 3/8"                            | G                            | Solid pin plug (400°F)                                                   |      |                                             |                              |  |  |
| н |                                         |                                                                                                                                                              | 1/2"                            | н                            | Standard female jack (400°F)                                             |      |                                             |                              |  |  |
| 1 | .188" (4.6mm) (3/16")                   | F         5/8"         J         Miniature male plug (400°F)           I.6mm) (3/16")         G         3/4"         K         Miniature female jack (400°F) |                                 |                              |                                                                          |      |                                             |                              |  |  |
| N | .250" (6.4mm) (1/4")                    |                                                                                                                                                              |                                 |                              |                                                                          |      |                                             |                              |  |  |
|   | .200 (0.4000)(1/4 )                     | н                                                                                                                                                            | 7/8"                            | N                            | Standard 3 pin plug w/ ground wire (400°F)                               |      |                                             |                              |  |  |
|   |                                         |                                                                                                                                                              |                                 | Р                            | Dual molded male plug (400°F)                                            |      |                                             |                              |  |  |
|   |                                         |                                                                                                                                                              |                                 | z                            | Dual molded female jack (400°F )                                         |      |                                             |                              |  |  |

R s

т

High temp female jack (660°F)

Max temp female jack (800°F )

Ceramic female jack (1200°F )

## East Coast Sensors

ecs

F18

F19

F20

F21

F22 F23

F28 Note 1/8"npt compression fitting (Brass) 1/8"npt compression fitting (Stainless steel)

1/4"npt compression fitting (Brass)

1/2"npt compression fitting (Brass)

1" circular mounting flange

1/4"npt compression fitting (Stainless steel)

1/2"npt compression fitting (Stainless steel)

For other fittings not shown contact factory