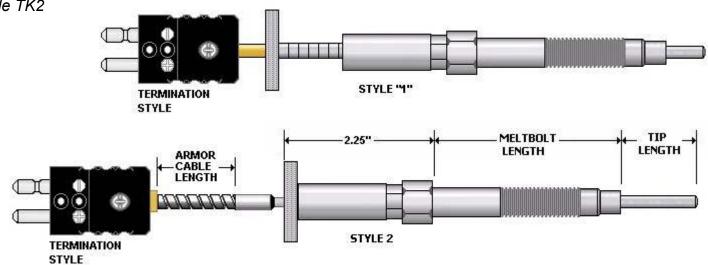

## **East Coast Sensors**

Adjustable melt bolt type thermocouple (mineral insulated probe)

Style TK2

|   | Special<br>features |
|---|---------------------|
| Ī |                     |

| 2 | Melt bolt style |
|---|-----------------|
| С | Style 1         |
| D | Style 2         |

| 3  | Melt bolt length (inches) |
|----|---------------------------|
| 03 | 3"                        |
| 04 | 4"                        |
| 06 | 6"                        |
| 07 | 7"                        |
| 09 | 9"                        |
| 12 | 12"                       |
| 14 | 14"                       |

| 6 | Tip Length (in.)           |  |
|---|----------------------------|--|
| Α | Adjusts from flush to 1"   |  |
| D | Adjusts from flush to 2.5" |  |
| С | Adjusts from flush to 3"   |  |

| 7 | Tip Material (Sheath only) |
|---|----------------------------|
| F | 304 SS (standard)          |
| Н | 316 SS                     |
| M | Inconel (600)              |
| N | 446 SS                     |
| P | 310 SS                     |
| Q | Hastelloy                  |
| R | Pyrosil D                  |

| L | 1/8" INCREMENTS |
|---|-----------------|
|   |                 |
|   | GRADUATIONS     |

| 9                         | Armor cable length (Inches)                |  |
|---------------------------|--------------------------------------------|--|
| X No flex armor (Style 1) |                                            |  |
| F                         | 4" (Standard) Melt bolt style 1 only)      |  |
| 002-600                   | specify in Inches (melt bolt style 2 only) |  |
| Note                      | Over 600" contact factory                  |  |