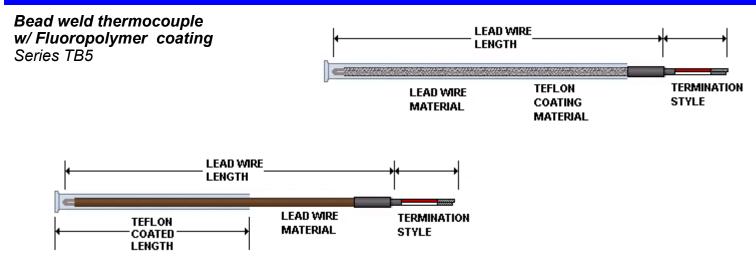

## **Ordering Information**

| Part       | Optional         |                            |                                |                                            |                                              |                           |                          |
|------------|------------------|----------------------------|--------------------------------|--------------------------------------------|----------------------------------------------|---------------------------|--------------------------|
| (1)<br>TB5 | ②<br>Calibration | 3<br>Lead wire<br>Material | ④<br>Lead wire<br>length (In.) | (5)<br>Fluoropolymer<br>coating<br>options | 6<br>Fluoropolymer<br>coated length<br>(In.) | 7<br>Termination<br>Style | 8<br>Special<br>Features |
| TB5        |                  |                            |                                |                                            |                                              |                           |                          |

| 2                                    | Calibration                                                                       | 5                                   | Fluoropolymer coating options     | $\bigcirc$ | Termination style                                                                                     |  |  |
|--------------------------------------|-----------------------------------------------------------------------------------|-------------------------------------|-----------------------------------|------------|-------------------------------------------------------------------------------------------------------|--|--|
| J                                    | Type J (standard)                                                                 | L                                   | .032" wall thickness (Thick wall) | А          | 2" stripped leads (bare ends)                                                                         |  |  |
| к                                    | Туре К                                                                            | S .010 wall thickness (Thin wall)   |                                   | в          | 2" stripped leads w/ spade lugs                                                                       |  |  |
| т                                    | Туре Т                                                                            | 6 Fluoropolymer coated length (In.) |                                   | с          | Standard male plug (400°F)                                                                            |  |  |
| E                                    | Туре Е                                                                            | 006"-600"                           |                                   | D          | High temp male Plug (660°F)                                                                           |  |  |
| 3 Lead wire material (Under coating) |                                                                                   | Note                                | Specify in Inches                 | E          | Max temp male Plug (800°F)                                                                            |  |  |
|                                      |                                                                                   | Note                                | Over 120" contact factory         | F          | Ceramic male plug (1200°F)                                                                            |  |  |
| A                                    | Fiberglass (800°F)                                                                |                                     |                                   | G          | Solid pin plug (400°F)                                                                                |  |  |
| B                                    | Fluoropolymer (400°F)                                                             |                                     |                                   | н          | Standard female jack (400°F)                                                                          |  |  |
| с<br>-                               | Polyimide (500°F)                                                                 |                                     |                                   | J          | Miniature plug (400°F)                                                                                |  |  |
| F                                    | Fiberglass with stainless steel braid (800°F)                                     |                                     |                                   | к          | Miniature jack (400°F)                                                                                |  |  |
| G                                    | Fluoropolymer with stainless steel braid (400°F)                                  |                                     |                                   | L          | 2" stripped leads w/#6 Ring terminals                                                                 |  |  |
| Y                                    | Fluoropolymer with stainless steel braid w/<br>Fluoropolymer outer jacket (400°F) |                                     |                                   | N          | Standard 3 pin plug w/ ground wire (400°F)                                                            |  |  |
| (4)                                  | Lead wire length (In.)                                                            |                                     |                                   | w          | 2" stripped leads w/ pin terminals                                                                    |  |  |
|                                      |                                                                                   |                                     |                                   | Q          | 2" stripped leads w/ wire ferrules                                                                    |  |  |
| 006"-600"<br>Note                    | " Specify in Inches Over 600" contact factory                                     |                                     |                                   | x          | Extra long lead wire length (beyond 2" stripped leads)<br>(specify extra long lead wire length below) |  |  |
|                                      | 1                                                                                 |                                     |                                   | 006"-240"  | 006"-240" Specify in Inches                                                                           |  |  |
|                                      |                                                                                   |                                     |                                   | (8)        | Special features (Optional)                                                                           |  |  |