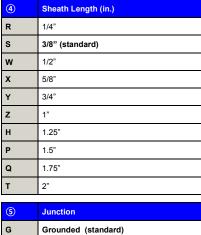

| 1.75"                             |
|-----------------------------------|
| 2"                                |
|                                   |
| Junction                          |
| Grounded (standard)               |
| Ungrounded                        |
| Grounded (Dual Junction)          |
| Ungrounded common (Dual Junction) |