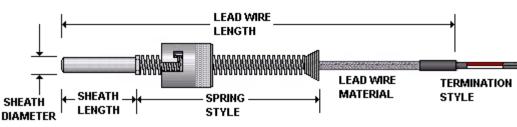

## East Coast Sensors

Series TA1

Calibration

Туре К

Туре Т

Type J (standard)

2

κ

## **Ordering Information** Part Number

|          |                  |                         |                             |  |                                |                          |                           | _ | - |
|----------|------------------|-------------------------|-----------------------------|--|--------------------------------|--------------------------|---------------------------|---|---|
| ①<br>TA1 | ②<br>Calibration | 3<br>Sheath<br>Diameter | ④<br>Sheath<br>Length (In.) |  | ⑦<br>Lead wire<br>Length (In.) | ⑧<br>Cap/Spring<br>style | 9<br>Termination<br>Style |   | 1 |
| TA1      |                  |                         |                             |  |                                |                          |                           |   |   |