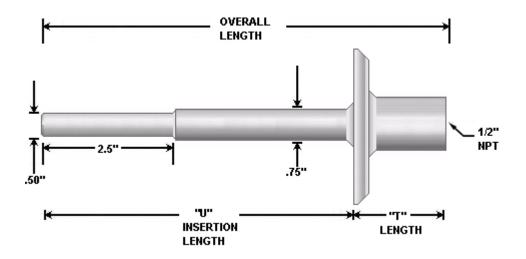

## Sanitary Thermo well Stepped Series 301

## Ordering Information Part Number

| ①<br>301 | ②<br>Process<br>Connection<br>size | 3<br>Bore Size | ④<br>"U"<br>Insertion<br>Length | 5<br>"U" Insertion<br>Length<br>(Frac.In) | ⑥<br>"T" Length | ⑦<br>Well<br>Material |
|----------|------------------------------------|----------------|---------------------------------|-------------------------------------------|-----------------|-----------------------|
| 301      |                                    |                |                                 |                                           |                 |                       |

| 2   | Process connection size (CIP sanitary) | 4          | "U" Insertion Length                   | 6                       |
|-----|----------------------------------------|------------|----------------------------------------|-------------------------|
| X02 | 1.5" (for 1" or 1.5" tube size )       | 002"-048"  | Specify in Inches                      | F                       |
| X03 | 2" (for 2" tube size)                  |            | Over 048" contact factory              | $\overline{\mathbf{O}}$ |
| X04 | 2.5" (for 2.5" tube size)              | <u>(5)</u> | (11) Incention Lemath (functional in ) |                         |
|     |                                        |            | "U" Insertion Length (fractional in.)  | Р                       |
| 3   | Bore Size                              | Α          | 0                                      | R                       |
| G   | .265"                                  | В          | 1/8"                                   |                         |
| н   | .390"                                  | С          | 1/4"                                   |                         |
|     |                                        | D          | 3/8"                                   |                         |
|     |                                        | E          | 1/2"                                   |                         |